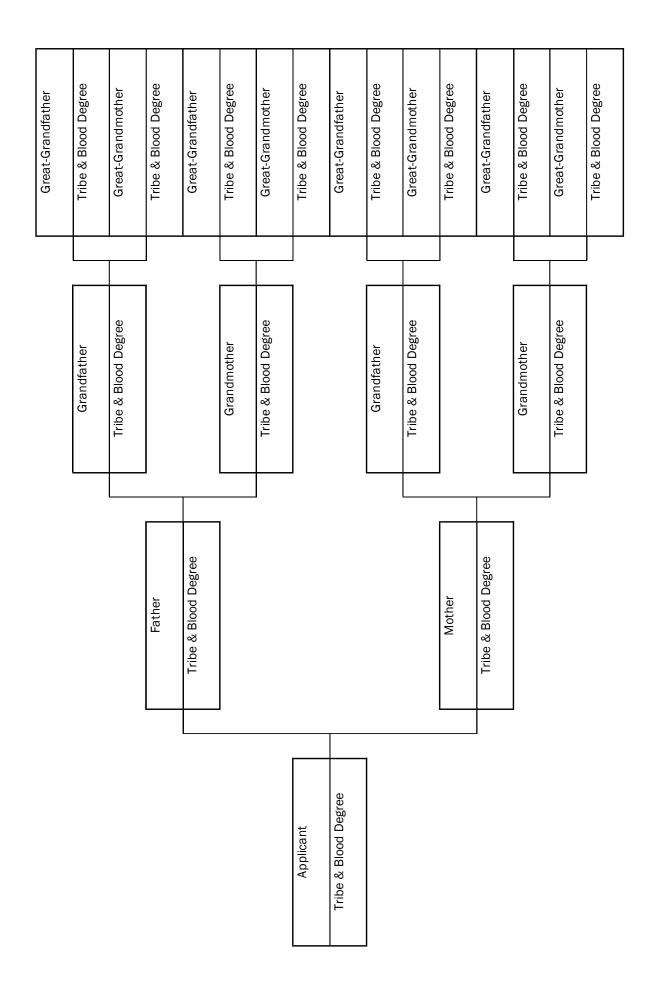

## Louden Tribal Council Enrollment Application

Date Application Received:

| Applicant Full Name:                                                     |                                    |                          |     |       |  |  |
|--------------------------------------------------------------------------|------------------------------------|--------------------------|-----|-------|--|--|
| Native, Maiden, or ano<br>which applicant is know                        | -                                  |                          |     |       |  |  |
| Mailing<br>Address:                                                      |                                    | City/State/Zip           |     |       |  |  |
| Email Address:                                                           |                                    | Home or Cell Phone       |     |       |  |  |
| Date of Birth:                                                           | Place of<br>Birth:                 | Social Securi<br>Number: | су. |       |  |  |
| Degree of Native<br>Blood Claimed                                        |                                    |                          |     |       |  |  |
|                                                                          | Athabascan                         | Other (Specify)          |     | Total |  |  |
| uestions (Yes/                                                           | No)                                |                          | Yes | No    |  |  |
| Are either of applicant's parents enrolled as a member of another tribe? |                                    |                          |     |       |  |  |
| ls applicant an ado                                                      | oted child?                        |                          |     |       |  |  |
| Is applicant enrolled                                                    | d with another Tribe?              |                          |     |       |  |  |
| Is applicant a direct                                                    | descendant of a member of the Trib | be?                      |     |       |  |  |